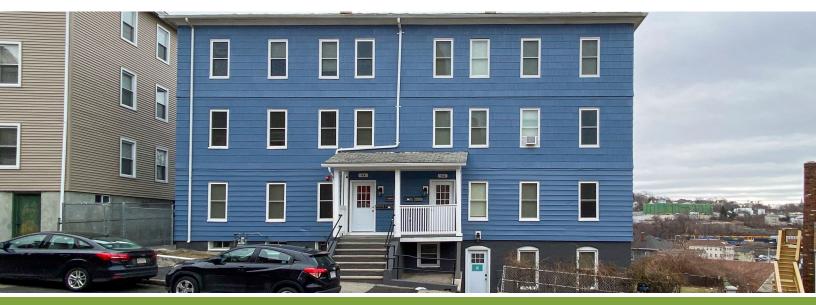

Owner: Sustainable Comfort, Inc. | Location: Worcester, MA | Completion Date: 2019

This renovation project fully restored 7 units in one of the most walkable neighborhoods in Worcester. Each unit received new modern style, eat in kitchens with custom cabinets, new energy efficient appliances, and build in desks featuring hardwood floors and trim brought back to full glory craftsmanship. Full bathrooms include water efficient heads, insulated walls and efficient LED lighting throughout. Siding was replaced along with windows and doors to reduce energy costs for the building. Units feature open back porches to encourage neighborhood socialization. The team also worked with the city to install additional security features, like a municipal fire alarm system and security cameras to monitor the property and address the ability of other development usage.

## **Project Information**

| Square Footage | 7,875 sf |
|----------------|----------|
| No. of Units   | 7        |
| Year Built     | 1905     |
| Year Renovated | 2019     |