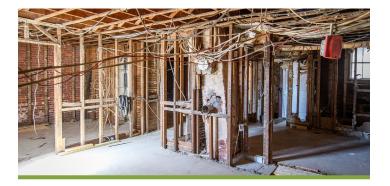

Owner: Sustainable Comfort, Inc. | Location: Worcester, MA | Completion Date: 2019

This renovation project fully restored 7 units in one of the most walkable neighborhoods in Worcester. Each unit received new modern style, eat in kitchens with custom cabinets, new energy efficient appliances, and build in desks featuring hardwood floors and trim brought back to full glory craftsmanship. Full bathrooms include water efficient heads, insulated walls and efficient LED lighting throughout. Siding was replaced along with windows and doors to reduce energy costs for the building. Units feature open back porches to encourage neighborhood socialization. The team also worked with the city to install additional security features, like a municipal fire alarm system and security cameras to monitor the property and address the ability of other development usage.