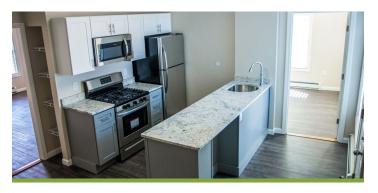

Owner: Sustainable Comfort, Inc. | Location: Worcester, MA | Completion Date: 2019

This renovation project fully restored 7 units in one of the most walkable neighborhoods in Worcester. Each unit received new modern style, eat in kitchens with custom cabinets, new energy efficient appliances, and build in desks featuring hardwood floors and trim brought back to full glory craftsmanship. Full bathrooms include water efficient heads, insulated walls and efficient LED lighting throughout. Siding was replaced along with windows and doors to reduce energy costs for the building. Units feature open back porches to encourage neighborhood socialization. The team also worked with the city to install additional security features, like a municipal fire alarm system and security cameras to monitor the property and address the ability of other development usage.